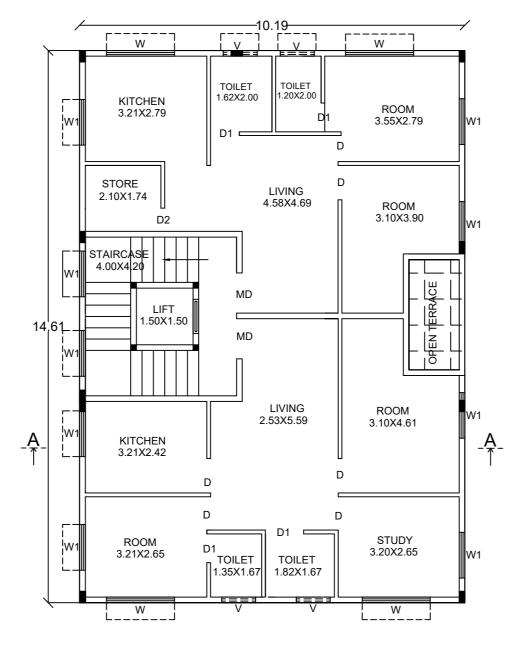

STILT FLOOR PLAN

FIRST FLOOR PLAN

Approval Condition :

This Plan Sanction is issued subject to the following conditions :

1.The sanction is accorded for.

a).Consisting of 'Block - A (A) Wing - A-1 (A) Consisting of STILT, GF+2UF'.
 2.The sanction is accorded for Plotted Resi development A (A) only. The use of the building shall

### UnitBUA Table for Block :A (A)

|                      |       | ( )          |              |             |              |                 |
|----------------------|-------|--------------|--------------|-------------|--------------|-----------------|
| FLOOR                | Name  | UnitBUA Type | UnitBUA Area | Carpet Area | No. of Rooms | No. of Tenement |
| FIRST FLOOR          | ff-01 | FLAT         | 60.28        | 60.28       | 6            | 0               |
| PLAN                 | ff-02 | FLAT         | 65.87        | 65.87       | 6            | 2               |
| SECOND<br>FLOOR PLAN | sf    | FLAT         | 126.17       | 126.17      | 9            | 1               |
| GROUND<br>FLOOR PLAN | gf    | FLAT         | 130.48       | 130.48      | 9            | 1               |
| Total:               | -     | -            | 382.80       | 382.80      | 30           | 4               |
|                      |       |              |              |             |              |                 |