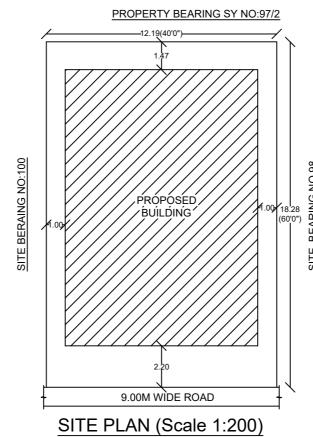

STILT FLOOR PLAN













FIRST FLOOR PLAN



Approval Condition :

This Plan Sanction is issued subject to the following conditions :

1.The sanction is accorded for.

a).Consisting of 'Block - A (A) Wing - A-1 (A) Consisting of STILT, GF+2UF'.
 2.The sanction is accorded for Plotted Resi development A (A) only. The use of the building shall

deviate to any other use.3.Car Parking reserved in the plan should not be converted for any other purpose.

4.Development charges towards increasing the capacity of water supply, sanitary and power mathas to be paid to BWSSB and BESCOM if any.
5.Necessary ducts for running telephone cables, cubicles at ground level for postal services & sp for dumping garbage within the premises shall be provided.

6.The applicant shall construct temporary toilets for the use of construction workers and it sho