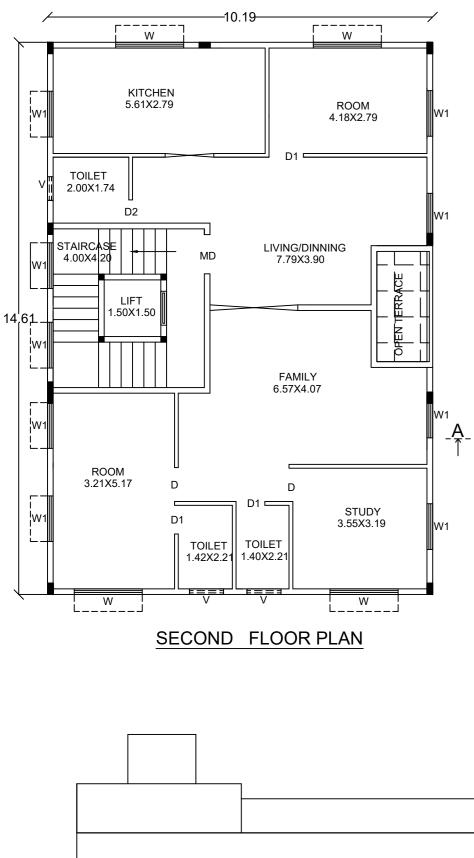

STILT FLOOR PLAN

FIRST FLOOR PLAN

Approval Condition :

This Plan Sanction is issued subject to the following conditions :

1.The sanction is accorded for.

a).Consisting of 'Block - A (A) Wing - A-1 (A) Consisting of STILT, GF+2UF'.
 2.The sanction is accorded for Plotted Resi development A (A) only. The use of the building shall

### UnitBUA Table for Block :A (A)

|                      |       | ( )          |              |             |              |                 |
|----------------------|-------|--------------|--------------|-------------|--------------|-----------------|
| FLOOR                | Name  | UnitBUA Type | UnitBUA Area | Carpet Area | No. of Rooms | No. of Tenement |
| FIRST FLOOR          | ff-01 | FLAT         | 60.28        | 60.28       | 6            | 0               |
| PLAN                 | ff-02 | FLAT         | 65.87        | 65.87       | 6            | 2               |
| SECOND<br>FLOOR PLAN | sf    | FLAT         | 126.17       | 126.17      | 9            | 1               |
| GROUND<br>FLOOR PLAN | gf    | FLAT         | 130.48       | 130.48      | 9            | 1               |
| Total:               | -     | -            | 382.80       | 382.80      | 30           | 4               |
|                      |       |              |              |             |              |                 |