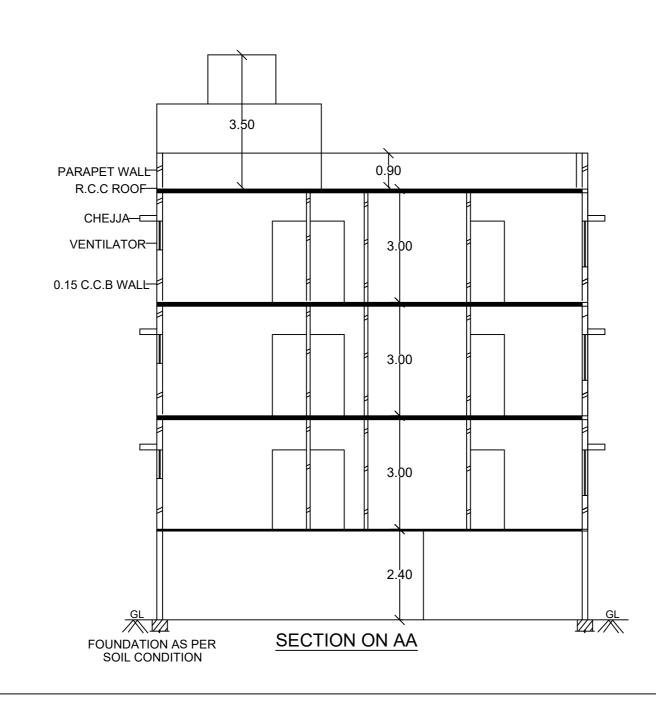

STILT FLOOR PLAN

FIRST FLOOR PLAN

Approval Condition :

This Plan Sanction is issued subject to the following conditions :

1.The sanction is accorded for.

a).Consisting of 'Block - A (A) Wing - A-1 (A) Consisting of STILT, GF+2UF'.
 2.The sanction is accorded for Plotted Resi development A (A) only. The use of the building shall