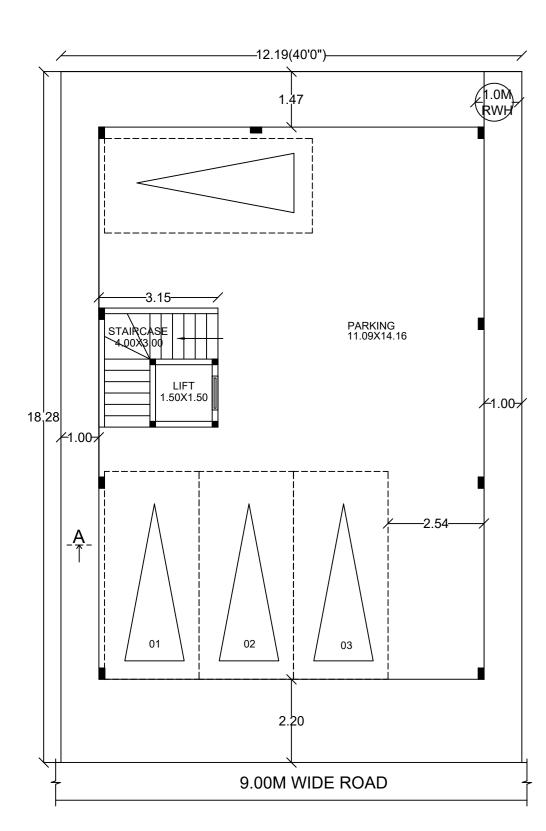

STILT FLOOR PLAN

FIRST FLOOR PLAN

Approval Condition :

This Plan Sanction is issued subject to the following conditions :

1.The sanction is accorded for.

a).Consisting of 'Block - A (A) Wing - A-1 (A) Consisting of STILT, GF+2UF'.
 2.The sanction is accorded for Plotted Resi development A (A) only. The use of the building shall

# Parking Check (Table 7b)

| Vehicle Type  | Reqd. |               | Achieved |               |  |
|---------------|-------|---------------|----------|---------------|--|
|               | No.   | Area (Sq.mt.) | No.      | Area (Sq.mt.) |  |
| Car           | 4     | 55.00         | 4        | 55.00         |  |
| Total Car     | 4     | 55.00         | 4        | 55.00         |  |
| TwoWheeler    | -     | 13.75         | 0        | 0.00          |  |
| Other Parking | -     | -             | -        | 85.87         |  |
| Total         |       | 68.75         |          | 140.87        |  |