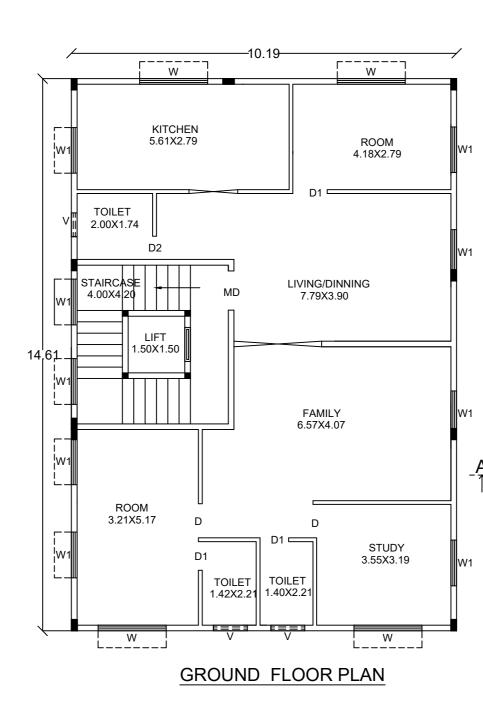

STILT FLOOR PLAN

FIRST FLOOR PLAN

Approval Condition :

This Plan Sanction is issued subject to the following conditions :

1.The sanction is accorded for.

a).Consisting of 'Block - A (A) Wing - A-1 (A) Consisting of STILT, GF+2UF'.
 2.The sanction is accorded for Plotted Resi development A (A) only. The use of the building shall

### UnitBUA Table for Block :A (A)

|                      |       | ( )          |              |             |              |                 |
|----------------------|-------|--------------|--------------|-------------|--------------|-----------------|
| FLOOR                | Name  | UnitBUA Type | UnitBUA Area | Carpet Area | No. of Rooms | No. of Tenement |
| FIRST FLOOR          | ff-01 | FLAT         | 60.28        | 60.28       | 6            | 0               |
| PLAN                 | ff-02 | FLAT         | 65.87        | 65.87       | 6            | 2               |
| SECOND<br>FLOOR PLAN | sf    | FLAT         | 126.17       | 126.17      | 9            | 1               |
| GROUND<br>FLOOR PLAN | gf    | FLAT         | 130.48       | 130.48      | 9            | 1               |
| Total:               | -     | -            | 382.80       | 382.80      | 30           | 4               |
|                      |       |              |              |             |              |                 |