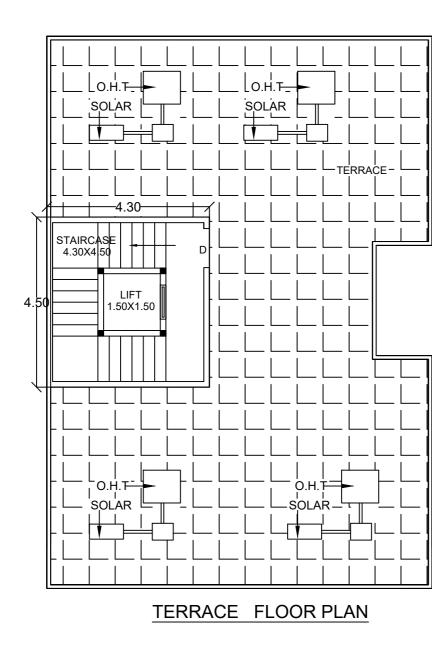

STILT FLOOR PLAN

FIRST FLOOR PLAN

Approval Condition :

This Plan Sanction is issued subject to the following conditions :

1.The sanction is accorded for.

a).Consisting of 'Block - A (A) Wing - A-1 (A) Consisting of STILT, GF+2UF'.
 2.The sanction is accorded for Plotted Resi development A (A) only. The use of the building shall